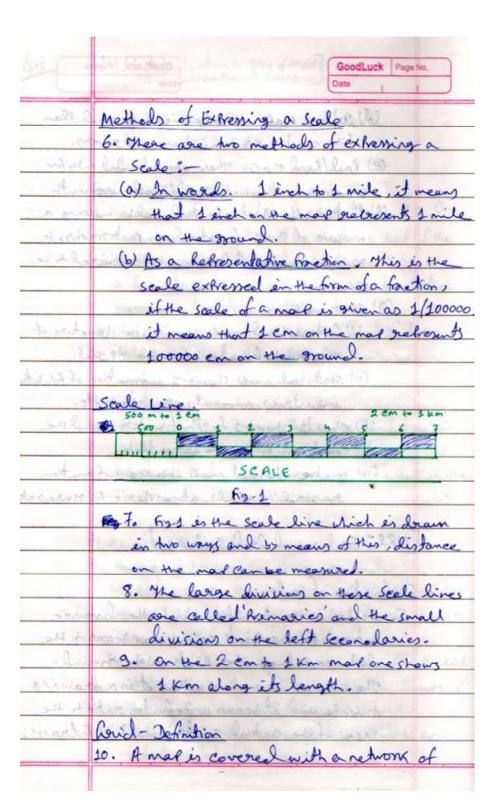

Narain Dubey College, Motihari

(a constituent unit of B.R.A. Bihar University, Muz.)
NAAC Accredited 'B+'

**National Cadet Corps (NCC)** 

**Topic: Scales and Grid System** 

NCC – Map Reading
B/C Certificate Examination

Instructor
Lt. Durgesh Mani Tewari
ANO- 4/25 COY.

dmtewari@gmail.com

|    | MR2: Scales and aril systems ]                 |
|----|------------------------------------------------|
| -0 | Definition of scale                            |
|    | 5. Scale is the ProPartion which the distance  |
|    | between the two Points on the mar beaus to the |
|    | distance between two bents on the ground.      |
|    | to scale and it seases a definite ratio to the |
|    | size of the actual country which it Potrays.   |
| 40 | 20. Horas a compactually a cathoric            |